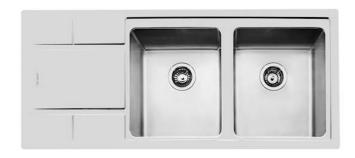

### **Sink S4000**

Bowl on the right Kitchen Sinks Code: 4315 051

#### **DETAILS**

| Edge/Installation Type | Flush-mount   Top-mount                                         |
|------------------------|-----------------------------------------------------------------|
| Finish                 | Foster brushed                                                  |
| Material               | AISI 304 stainless steel                                        |
| Texture                | Foster brushed                                                  |
| Base                   | 80 cm                                                           |
| Dimensions             | 1173x513 mm                                                     |
| Standard fittings      | Fixing hooks, gasket, drain, overflow and siphon, boxed packing |
| Mixer holes            | 1 standard hole                                                 |
| Built-in hole          | View technical data sheet                                       |
|                        |                                                                 |

| Drainer                   | Yes                                                                                                                                                                               |
|---------------------------|-----------------------------------------------------------------------------------------------------------------------------------------------------------------------------------|
| Width                     | 117 cm                                                                                                                                                                            |
| Bowl dimension            | 340x400mm                                                                                                                                                                         |
| Number of bowls           | 2 bowls                                                                                                                                                                           |
| Waste fitting             | 3,5" drain                                                                                                                                                                        |
| FEATURES                  |                                                                                                                                                                                   |
| Basket 3,5" waste fitting | The drain is equipped with a large 3.5" drain, with the practical basket cap that prevents the discharge of solid parts.                                                          |
| Danie la coola            |                                                                                                                                                                                   |
| Deep bowls                | This bowls reach an important depth, over 20 cm, thanks to the advanced production technology, that can be offer great capiency and practicity in all the washing operations.     |
| High thickness            |                                                                                                                                                                                   |
|                           | technology, that can be offer great capiency and practicity in all the washing operations.  Imm thick steel. A significant thickness, which guarantees the maximum sturdiness and |