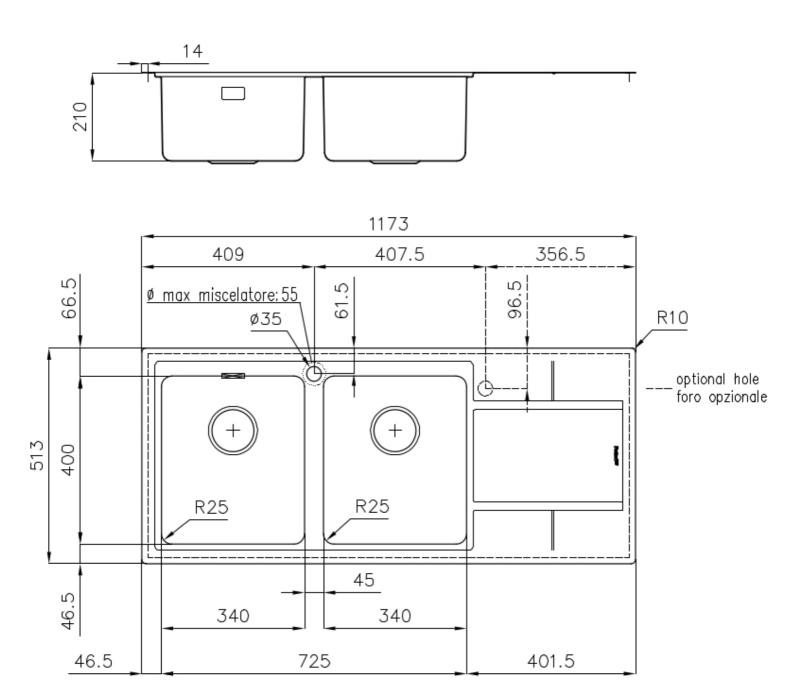

#### **DETAILS**

| Edge/Installation Type | Flush-mount   Top-mount                                         |
|------------------------|-----------------------------------------------------------------|
| Finish                 | Foster brushed                                                  |
| Material               | AISI 304 stainless steel                                        |
| Texture                | Foster brushed                                                  |
| Base                   | 80 cm                                                           |
| Dimensions             | 1173x513 mm                                                     |
| Standard fittings      | Fixing hooks, gasket, drain, overflow and siphon, boxed packing |
| Mixer holes            | 1 standard hole                                                 |
| Built-in hole          | View technical data sheet                                       |
|                        |                                                                 |

| Drainer                   | Yes                                                                                                                                                                               |
|---------------------------|-----------------------------------------------------------------------------------------------------------------------------------------------------------------------------------|
| Width                     | 117 cm                                                                                                                                                                            |
| Bowl dimension            | 340x400mm                                                                                                                                                                         |
| Number of bowls           | 2 bowls                                                                                                                                                                           |
| Waste fitting             | 3,5" drain                                                                                                                                                                        |
| FEATURES                  |                                                                                                                                                                                   |
| Basket 3,5" waste fitting | The drain is equipped with a large 3.5" drain, with the practical basket cap that prevents the discharge of solid parts.                                                          |
| Danie la coola            |                                                                                                                                                                                   |
| Deep bowls                | This bowls reach an important depth, over 20 cm, thanks to the advanced production technology, that can be offer great capiency and practicity in all the washing operations.     |
| High thickness            |                                                                                                                                                                                   |
|                           | technology, that can be offer great capiency and practicity in all the washing operations.  Imm thick steel. A significant thickness, which guarantees the maximum sturdiness and |

### **TECHNICAL DATA**