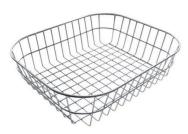

#### **OPTIONAL ACCESSORIES**

Glass chopping board 8631 300

HPDE Chopping board 8657 001

HPDE Twin chopping board 8644 101

Stainless steel basket 8611 000

Stainless steel plate rack
8100 303
\* only in combination with the accessory
8644 101