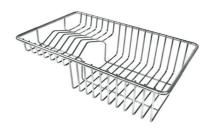

#### **OPTIONAL ACCESSORIES**

Glass chopping board 8631 300

HPDE Chopping board 8657 001

HPDE Twin chopping board 8644 101

Stainless steel basket 8611 000

Stainless steel plate rack
8100 303
\* only in combination with the accessory
8644 101

Stainless steel plate rack 8100 201

**White bowl** 8153 100

Graters kit with ring-holder and food collection tray

8159 101

\* only in combination with the accessory 8644 101

Stainless steel perforated tray