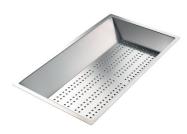

Stainless steel plate rack 8100 201

**White bowl** 8153 100

Graters kit with ring-holder and food collection tray

8159 101

\* only in combination with the accessory 8644 101

Stainless steel perforated tray

8151 000

\* only in combination with the accessory 8644 101