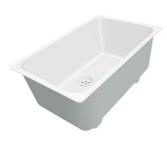

Stainless steel plate rack 8100 201

**White bowl** 8153 100

Graters kit with ring-holder and food collection tray

8159 101

\* only in combination with the accessory 8644 101

Stainless steel perforated tray