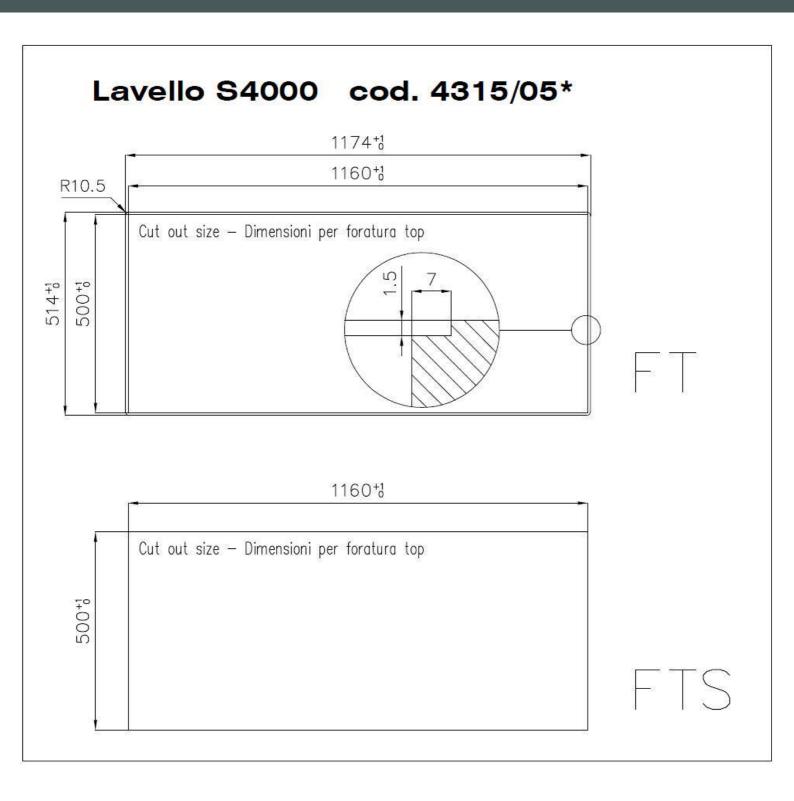

#### **DETAILS**

| Edge/Installation Type | Flush-mount   Top-mount                                         |
|------------------------|-----------------------------------------------------------------|
| Finish                 | Foster brushed                                                  |
| Material               | AISI 304 stainless steel                                        |
| Texture                | Foster brushed                                                  |
| Base                   | 80 cm                                                           |
| Dimensions             | 1173x513 mm                                                     |
| Standard fittings      | Fixing hooks, gasket, drain, overflow and siphon, boxed packing |
| Mixer holes            | 1 standard hole                                                 |
| Built-in hole          | View technical data sheet                                       |
|                        |                                                                 |

### **TECHNICAL DATA**