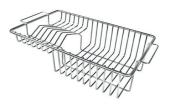

#### **OPTIONAL ACCESSORIES**

Glass chopping board 8631 300

HPDE Chopping board 8657 001

HPDE Twin chopping board 8644 101

Stainless steel basket 8611 000

Stainless steel plate rack
8100 303
\* only in combination with the accessory
8644 101

Stainless steel plate rack 8100 201

**White bowl** 8153 100

Graters kit with ring-holder and food collection tray

8159 101

\* only in combination with the accessory 8644 101

Stainless steel perforated tray